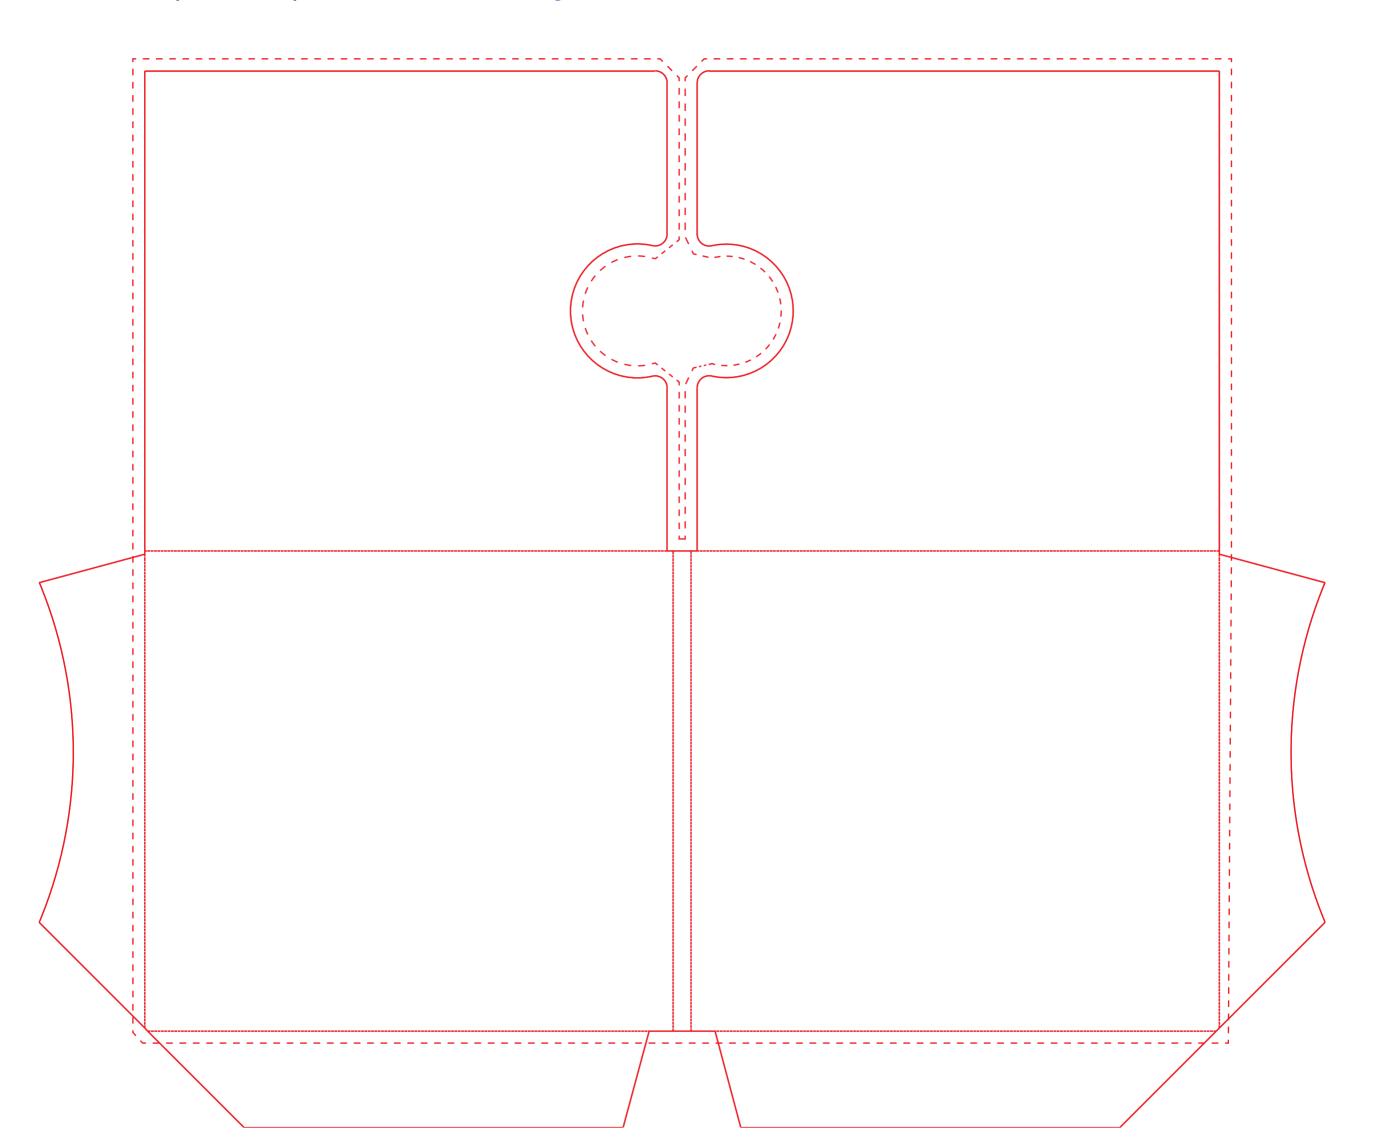

4 panel 2 pocket wallet (design #2003)





## read me

## **b**ullseye**disc** sly cd-rom-works 800.652.7194

CHECK LIST Reference the "Prepress Tips" page from our "Developer's Spec Kit" (available on our web site).

## COLORS

Use only Process colors (CMYK) and/or Pantone spot colors from the "Pantone Formula Guide SOLID". (Note: there is a set-up fee for each Pantone color used. If you want to print with Pantone colors, please call for a custom quote.)

## BLEED

Provide 1/4 - 1/2 inch bleed on all edges. ("Bleed" is the part of the artwork which extends past the template cut line.)

QUARK USERS: Will need to set template picture box fill color to NONE.