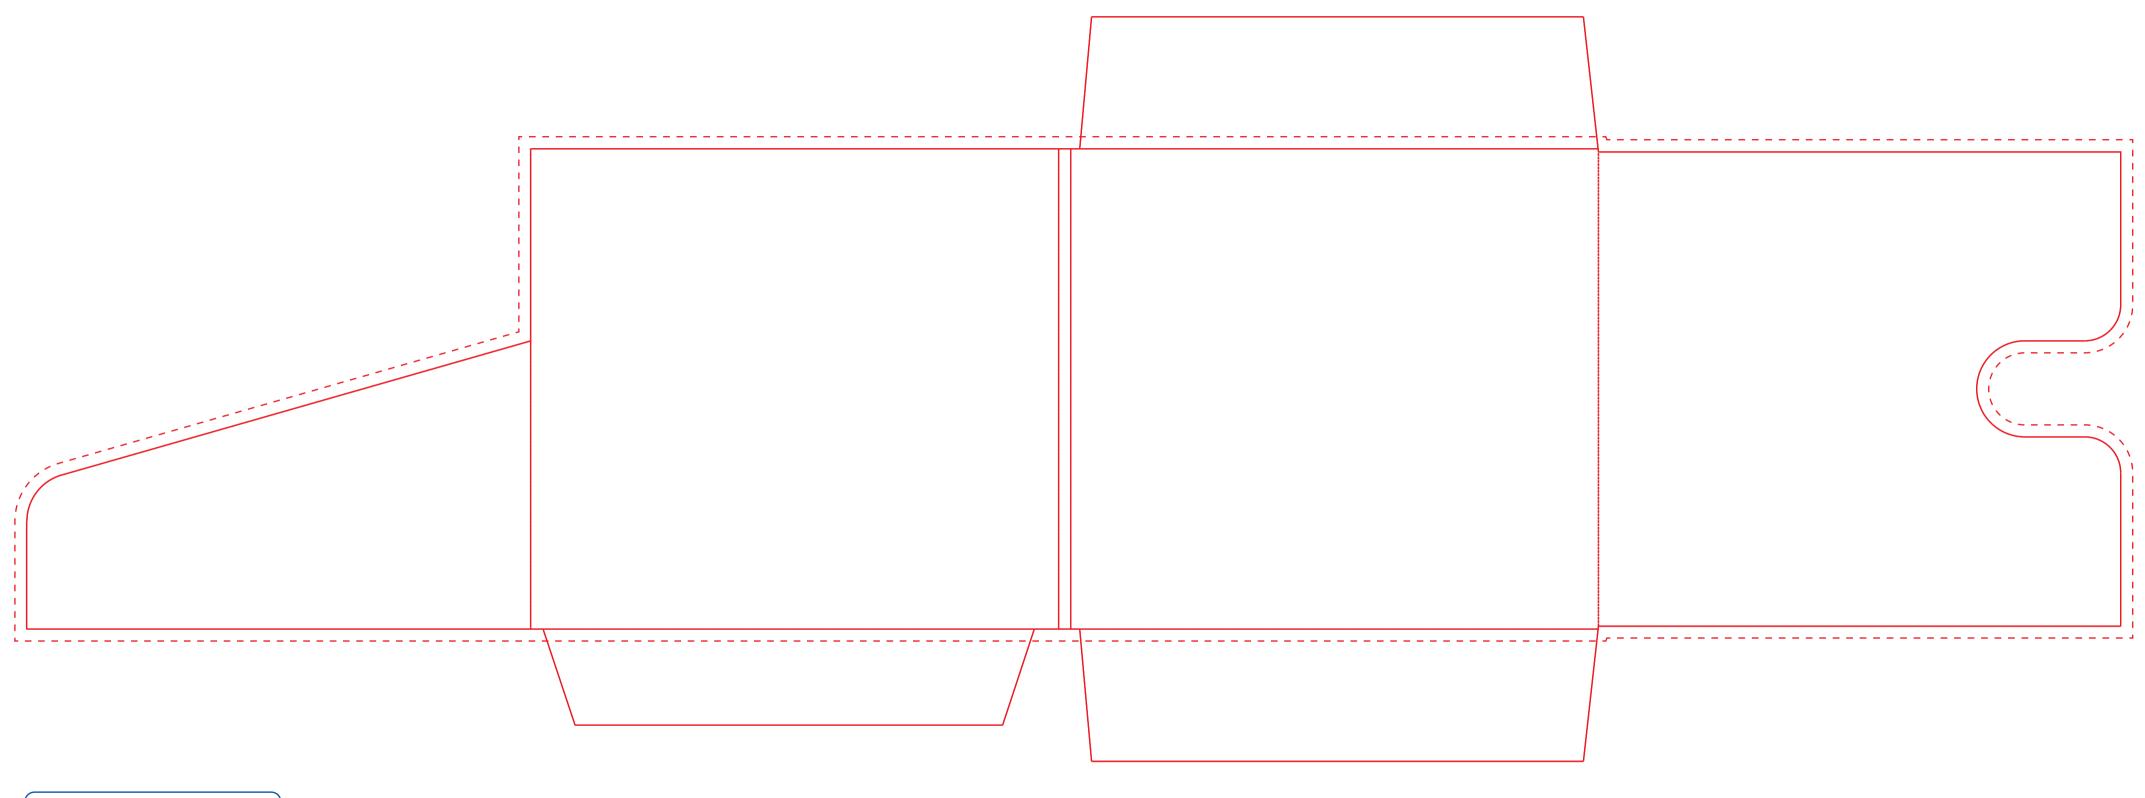

## 4 panel wallet with literature pocket (design #2005) Finished Product: CD pocket on the left, half pocket on the right