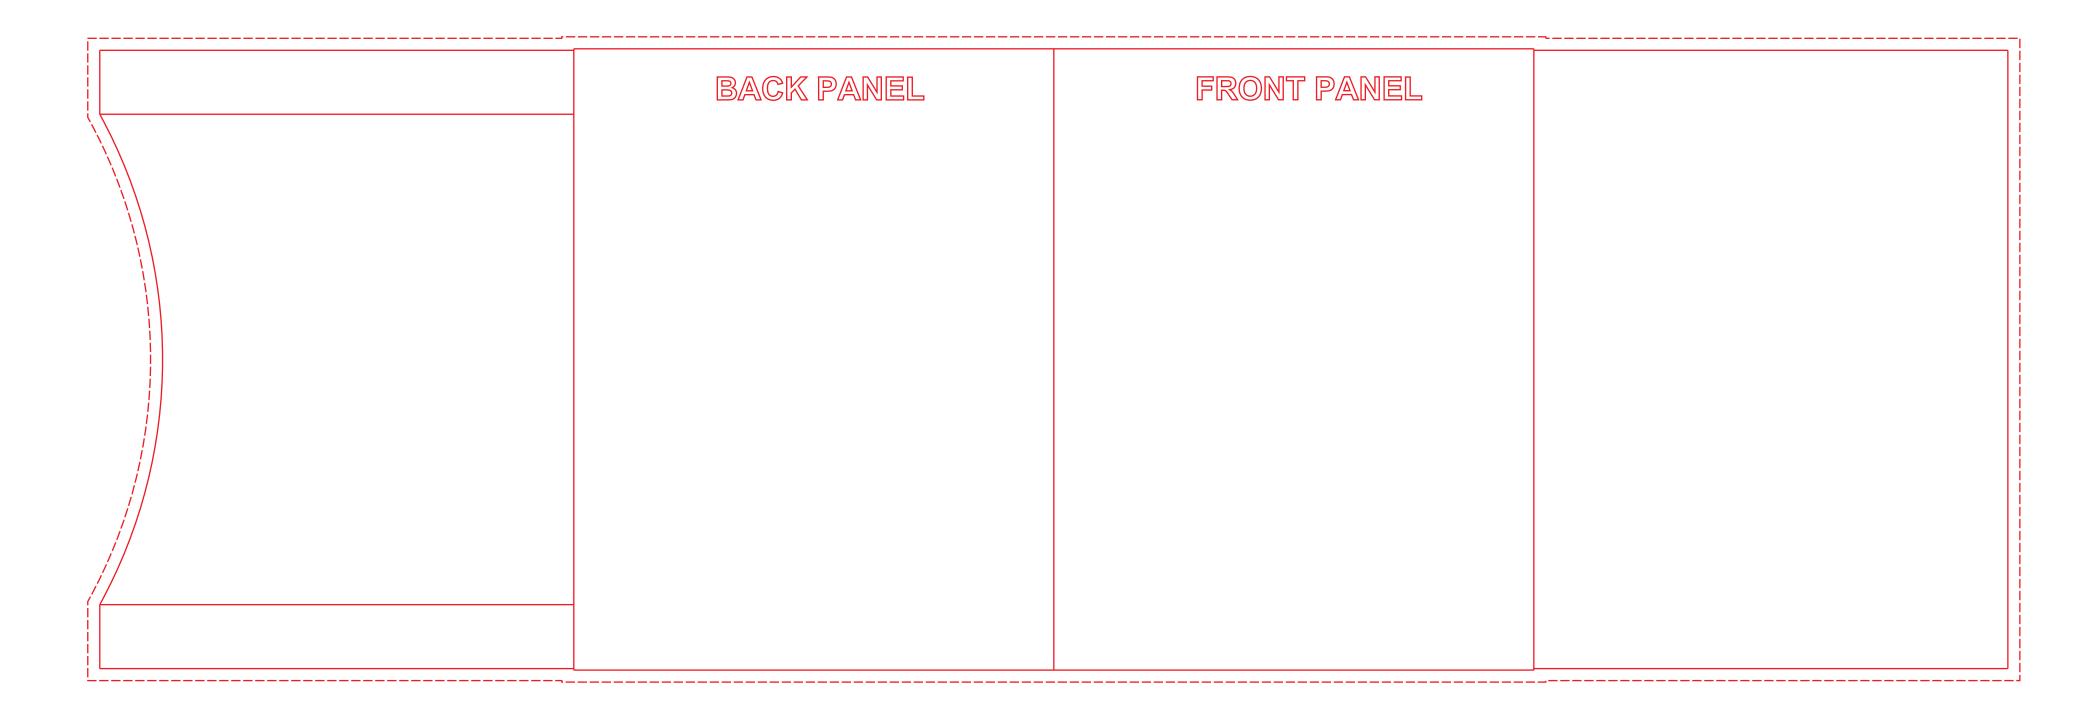

## 4 panel Blu-ray wallet (design #52001, formerly #42035)

| <br>Die/Fold/Notes |
|--------------------|
| <br>Bleed          |

CHECK LIST Reference the "Prepress Tips" page from our "Developer's Spec Kit" (available on our web site).

BLEED Provide 1/4 - 1/2 inch bleed on all edges. ("Bleed" is the part of the artwork which extends past the template cut line.)

QUARK USERS: Will need to set template picture box fill color to NONE.