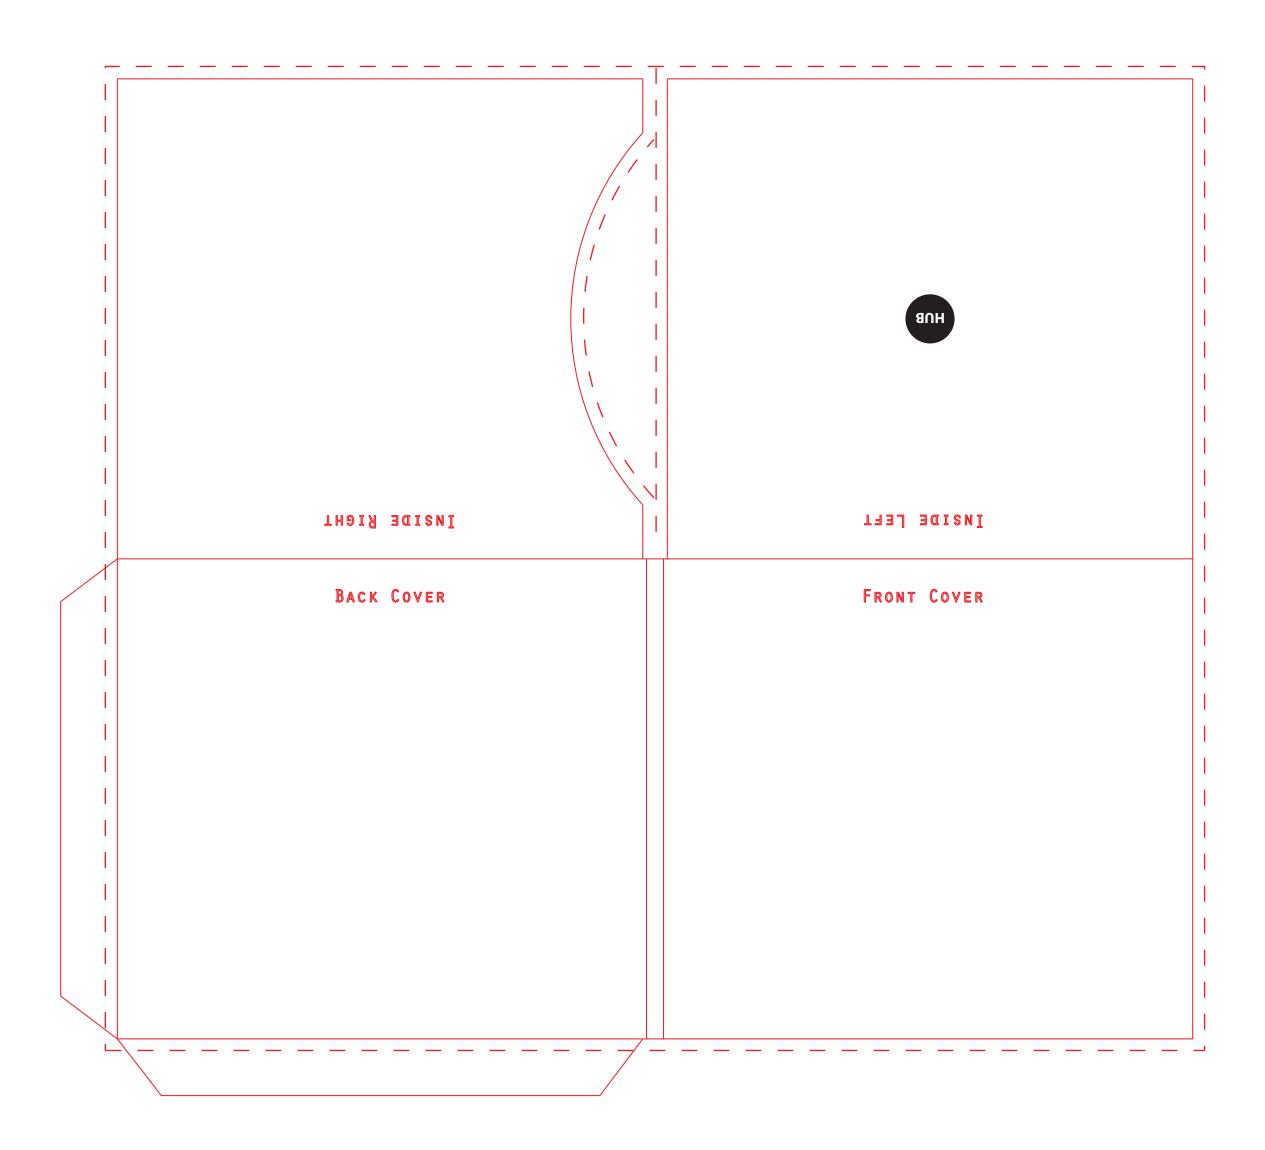

# 4 panel CD hubpak with pocket (ix)



Die/Fold/Notes

## read me



#### CHECK LIST

Reference the "Prepress Tips" page from our "Developer's Spec Kit" (available on our web site).

### COLORS

Use only Process colors (CMYK) and/or Pantone spot colors from the "Pantone Formula Guide SOLID". (Note: there is a set-up fee for each Pantone color used. If you want to print with Pantone colors, please call for a custom quote.)

#### BLEED

Provide 1/4 - 1/2 inch bleed on all edges. ("Bleed" is the part of the artwork which extends past the template cut line.)

QUARK USERS: Will need to set template picture box fill color to NONE.