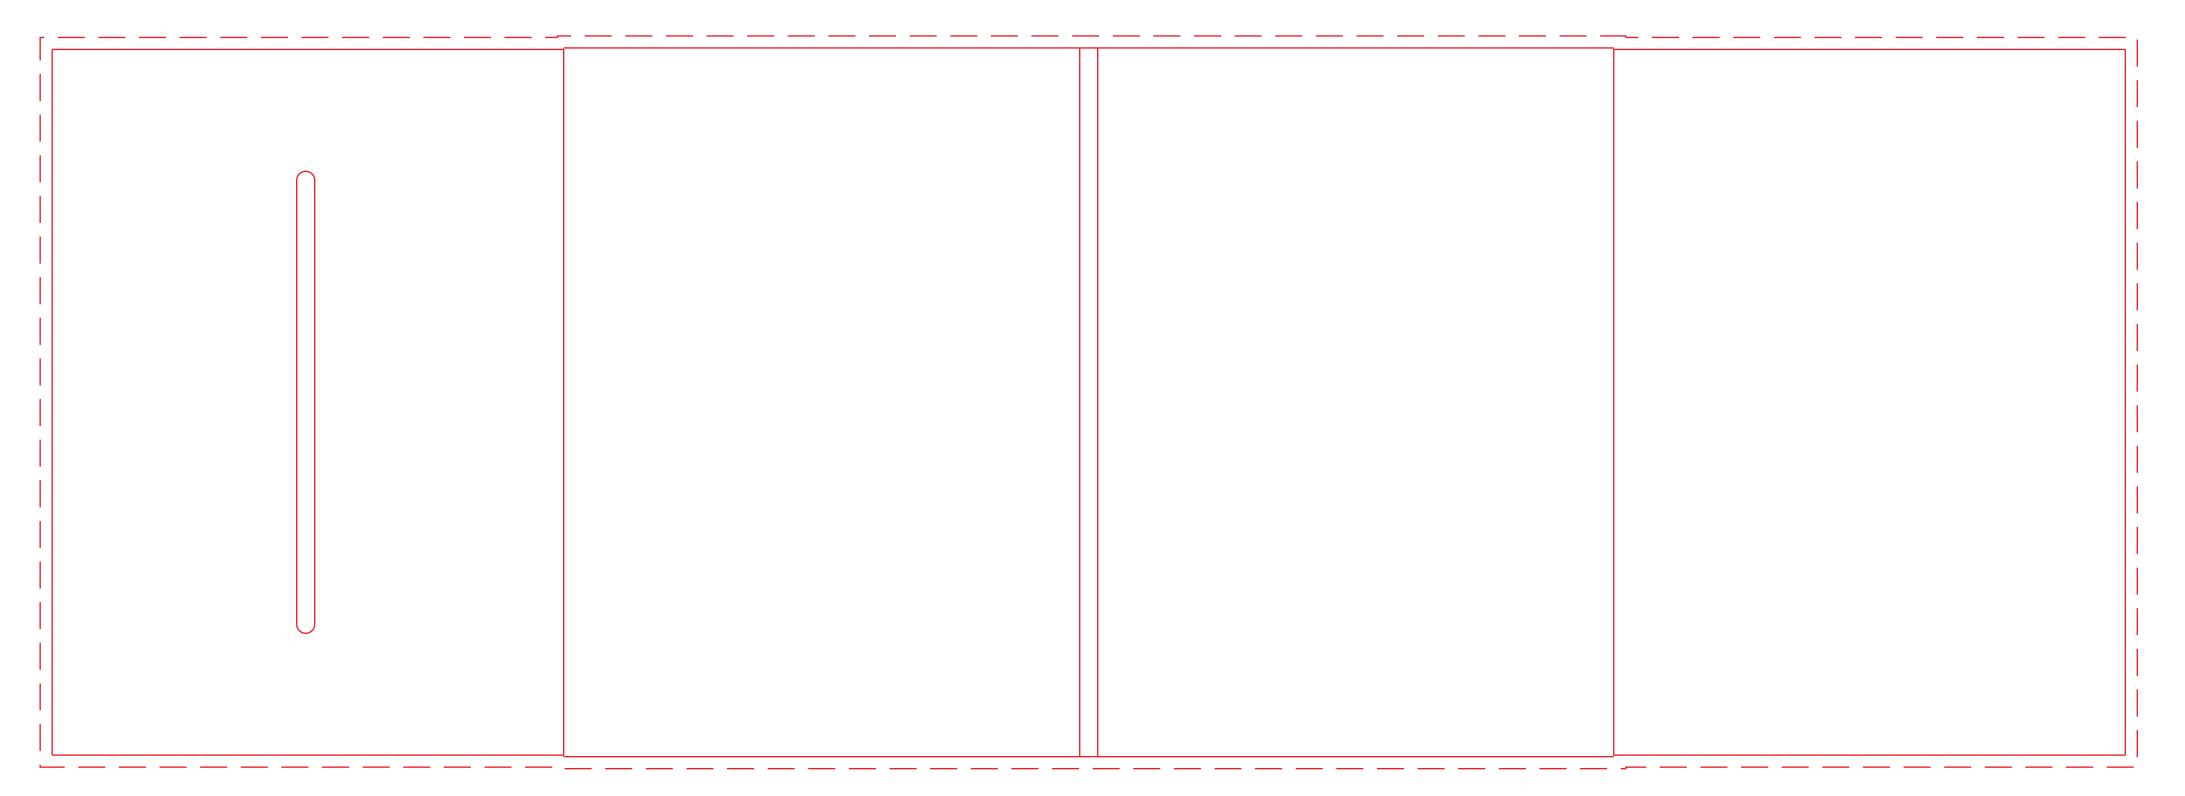

4 panel DVD wallet with slit pocket (design # 42024)

# **BACK PANEL**

| ( |                |  |
|---|----------------|--|
|   | Die/Fold/Notes |  |
|   | Bleed          |  |
|   |                |  |

## **FRONT PANEL**