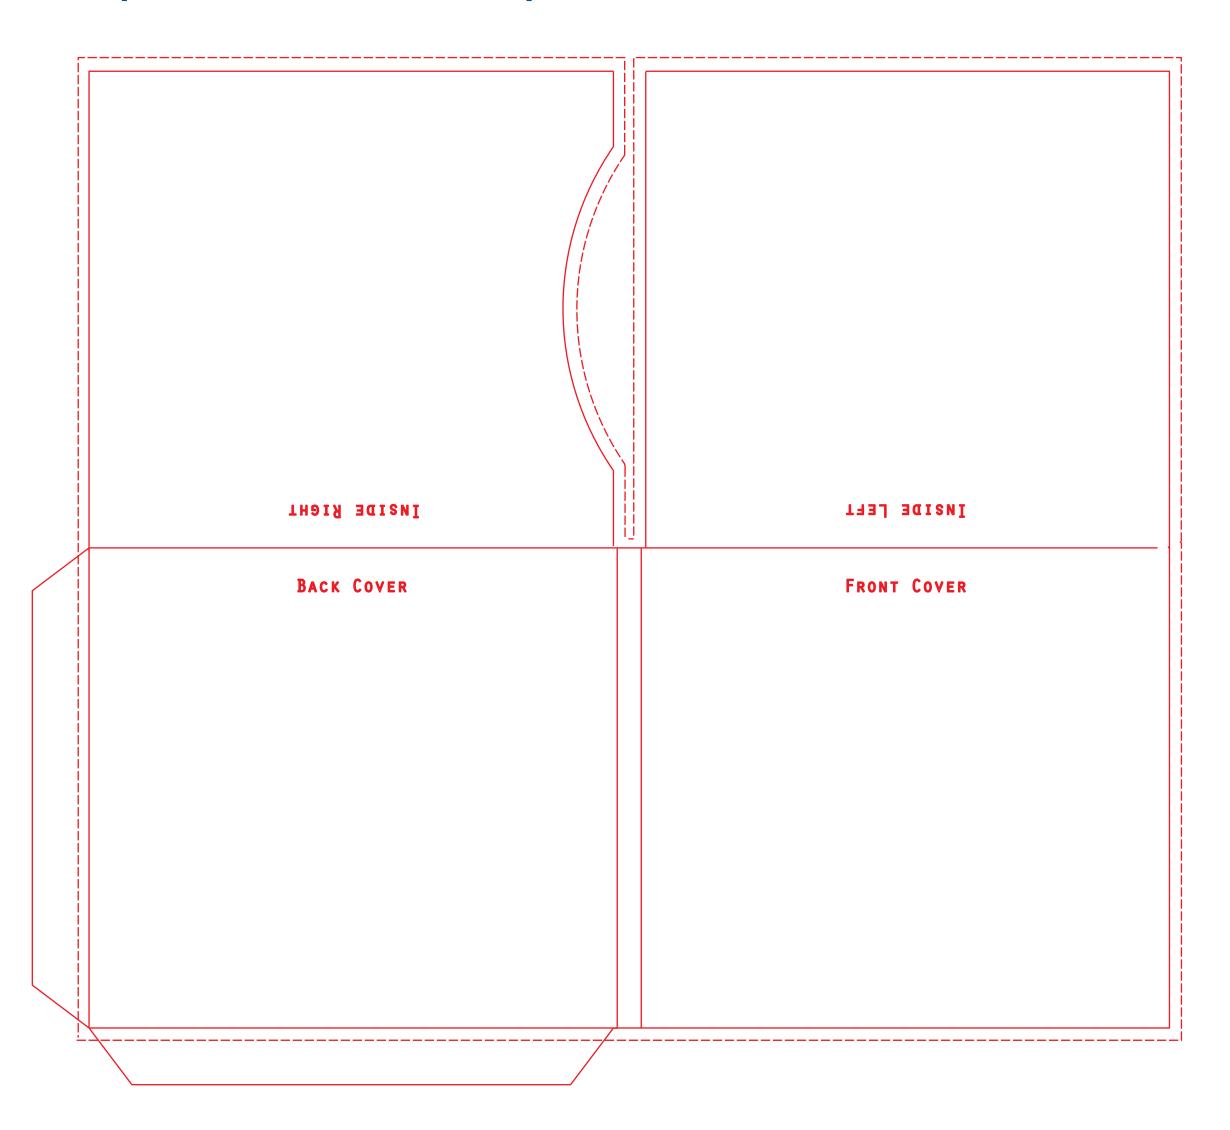

# 4 panel CD wallet thick spine (design #ix2025)

#### CHECK LIST

 $\label{thm:continuous} \mbox{Reference the "Prepress Tips" page from our "Developer's Spec Kit" (available on our web site).}$ 

#### **COLORS**

Use only Process colors (CMYK) and/or Pantone spot colors from the "Pantone Formula Guide SOLID". (Note: there is a set-up fee for each Pantone color used. If you want to print with Pantone colors, please call for a custom quote.)

### BLEED

Provide 1/4 - 1/2 inch bleed on all edges. ("Bleed" is the part of the artwork which extends past the template cut line.)

QUARK USERS: Will need to set template picture box fill color to NONE.