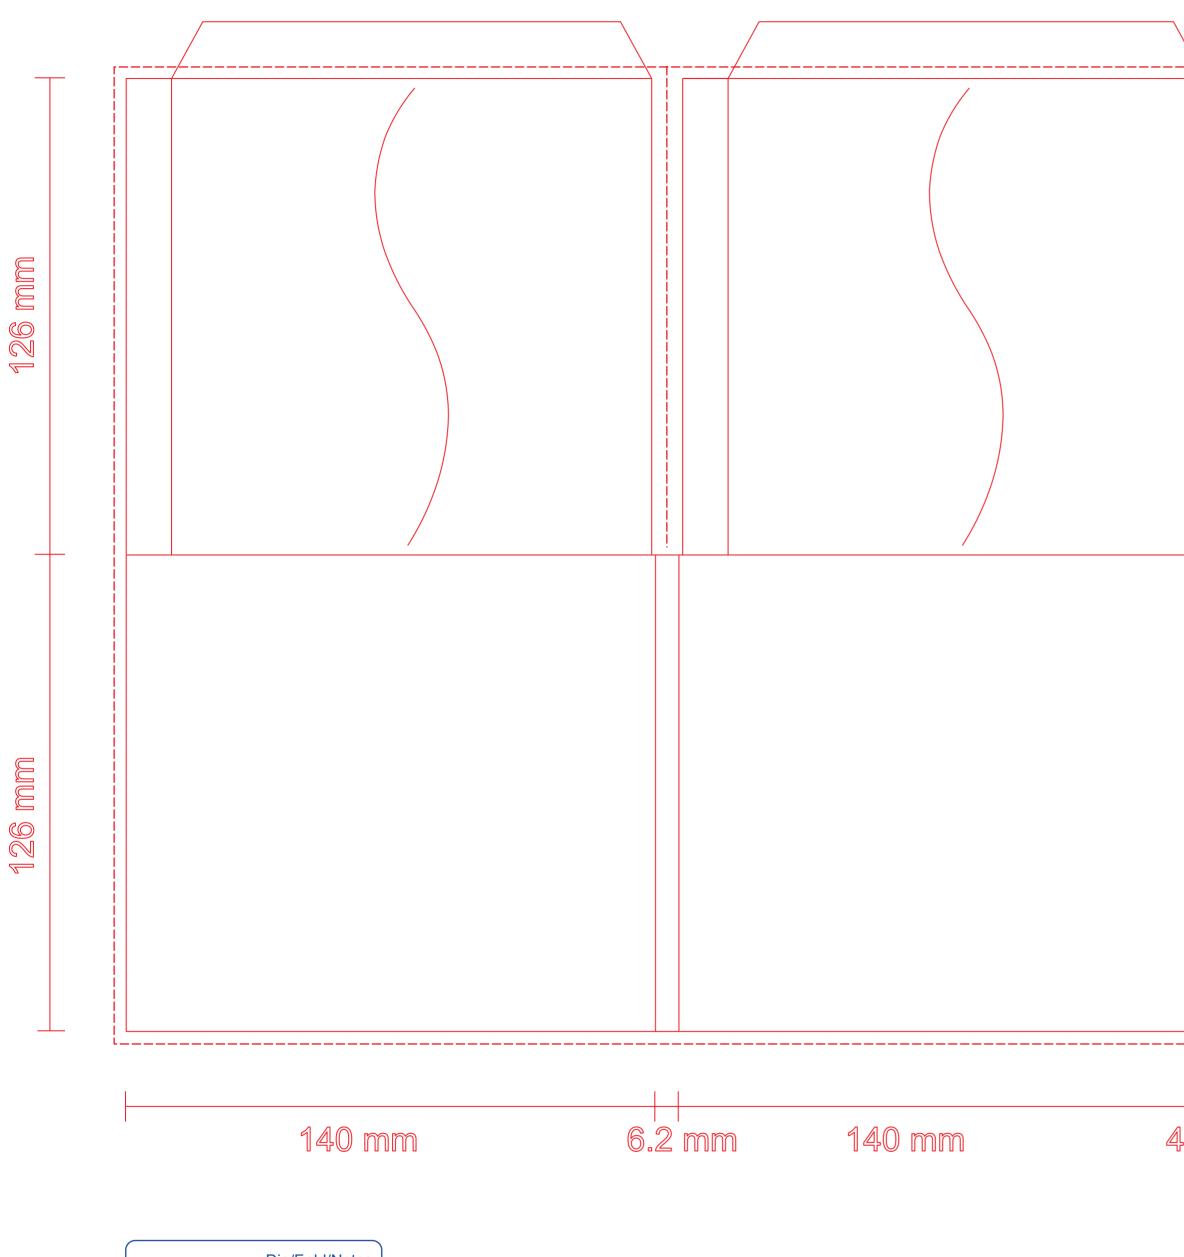

## 6 panel 3 disc wallet (design #ix3045)

Die/Fold/Notes ----- Bleed

| <u> </u> | <br> |   |
|----------|------|---|
|          |      |   |
|          |      |   |
|          | <br> | I |
|          |      |   |

4.2 mm

139 mm