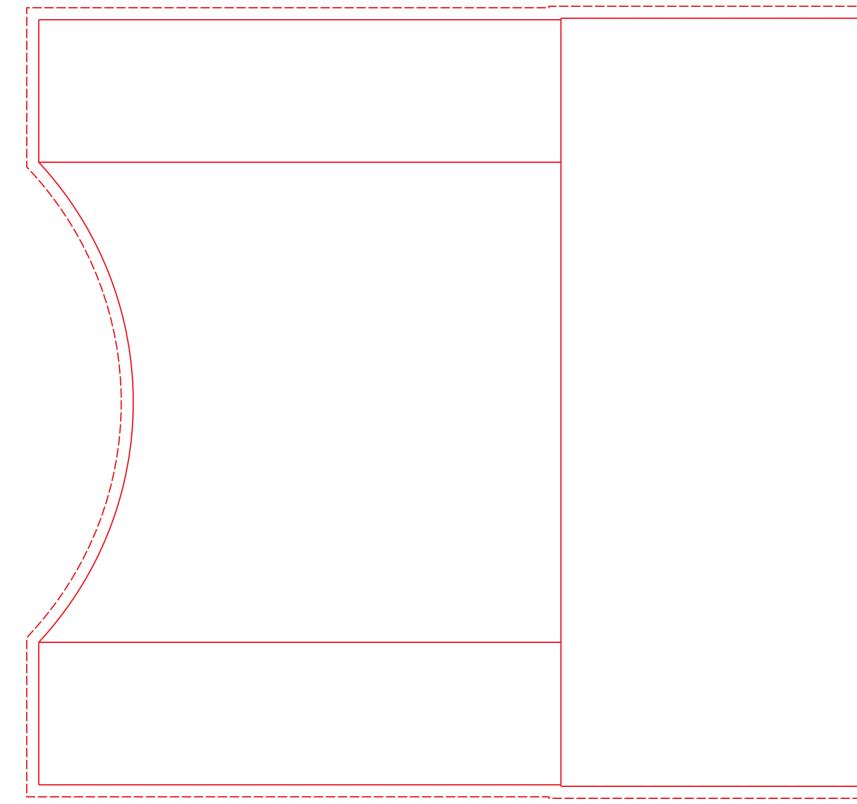

## 6 panel 1 pocket medium tall wallet (design

CHECK LIST Reference the "Prepress Tips" page from our "Developer's Spec Kit" (available on our web site).

COLORS Use only Process colors (CMYK) and/or Pantone spot colors from the "Pantone Formula Guide SOLID". (Note: there is a set-up fee for each Pantone color used. If you want to print with Pantone colors, please call for a custom quote.)

BLEED Provide 1/4 - 1/2 inch bleed on all edges. ("Bleed" is the part of the artwork which extends past the template cut line.)

QUARK USERS: Will need to set template picture box fill color to NONE.

| gn #43007) |            |  |             |
|------------|------------|--|-------------|
|            |            |  |             |
|            |            |  |             |
|            |            |  |             |
|            |            |  |             |
|            |            |  |             |
|            |            |  |             |
|            |            |  |             |
|            |            |  |             |
|            |            |  |             |
|            |            |  |             |
|            |            |  |             |
|            | BACK PANEL |  | FRONT PANEL |
|            | BACK PANEL |  | FRONTPANEL  |
|            | BACK PANEL |  | FRONTPANEL  |
|            | BACK PANEL |  | FRONTPANEL  |
|            |            |  | FRONT PANEL |
|            | BACK PANEL |  | FRONT PANEL |
|            | BACK PANEL |  | FRONT PANEL |
|            |            |  | FRONT PANEL |
|            | BACK PANEL |  | FRONT PANEL |
|            | BACK PANEL |  | FRONT PANEL |